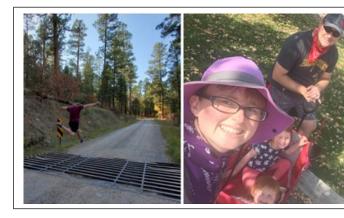

While shy of the 1232 workers who participated in 2019, the 2020 Do-It-Yourself DOE Mile was one for the record books. See results and stories, below.

Members of team Los Alamos National Laboratory leap cattle guards and push strollers for their Do-It-Yourself Mile.