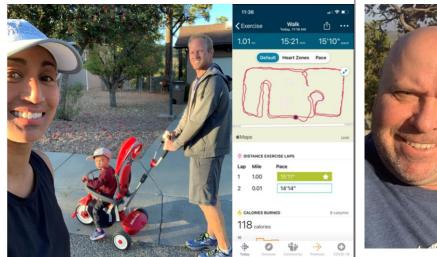

**Lyly Parish** (right) heads to the trails for her Do-It-Yourself DOE Mile, with her four-legged friend in tow.

| LANL         | Place |
|--------------|-------|
| Event        |       |
| Men's Run    | 3     |
| Women's Run  | 2     |
| Men's Walk   | 2     |
| Women's Walk | 1     |

Mateo and Lucas Montoya (LANL) finish strong in a time of 14:03.

**Four-year-old, Riley Jungjohann**, showing perfect form as she sprints to the finish of her first DOE Mile. She is the daughter of Katherine Jungjohann of Sandia National Laboratories in Albuquerque