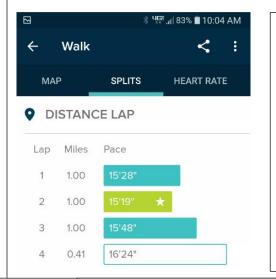

Not many points separated second and third place, nor between fourth, fifth and sixth places.

Jake Irving from Ames shows his mile split times over a four-mile course. He submitted his fastest mile split (15:19) his second mile, for the DOE Mile Walk competition. Jake was the second-place finisher for Ames, earning 29 points towards Ames' total score of 134 points.