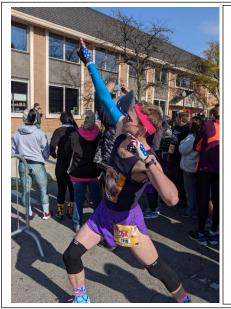

While shy of the 1232 workers who participated in 2019, the 2020 Do-It-Yourself DOE Mile was one for the record books. See results and stories, below.

Members of team Los Alamos National Laboratory leap cattle guards and push strollers for their Do-It-Yourself Mile.