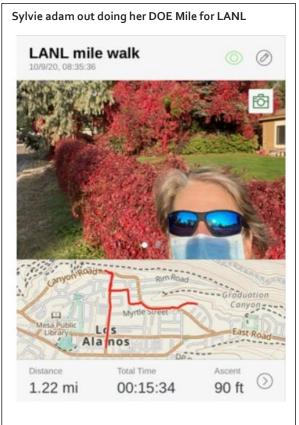

**Director, Sarah Allendorf**, of the SNL/California site gave it all she had, turning in a mile walk time of 13:11. "Close, but no cigar," she said of her effort. Her Strava record is shown at left.